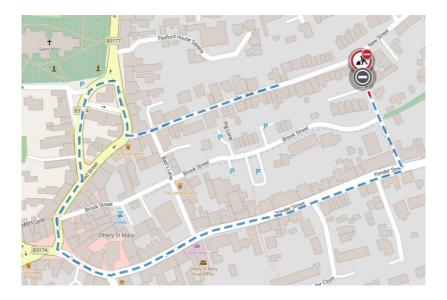

### **NORTH STREET PHASE 3 DIVERSION:**

The alternative, signed, route for vehicles will be via -

NORTH STREET PHASE 3 - CLOCKWISE - NORTH STREET - PATERNOSTER ROW - CORNHILL - GOLD STREET - MILL STREET - FAIRMILE LANE - ROAD THROUGH FAIRMILE - GOSFORD ROAD - BUTTS HILL ANTI-CLOCKWISE - BUTTS HILL - GOSFORD ROAD - ROAD THROUGH FAIRMILE -FAIRMILE LANE - HIND STREET - GOLD STREET - SILVER STREET - PATERNOSTER ROW NORTH STREET RIDGEWAY PHASE 4 - CLOCKWISE - RIDGEWAY - KENNAWAY ROAD - CHINEWAY ROAD - YONDER STREET - JESU STREET - GOLD STREET - SILVER STREET - CORNHILL - PATERNOSTER ROW - RIDGEWAY ANTI-CLOCKWISE - RIDGEWAY - PATERNOSTER ROW - CORNHILL - GOLD STREET - JESU STREET - YONDER STREET - CHINEWAY ROAD - KENNAWAY ROAD - RIDGEWAY