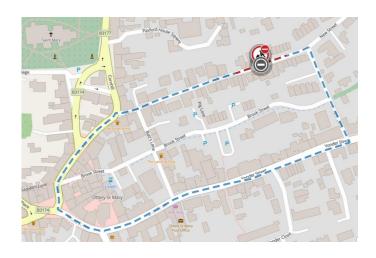

# **BROOK STREET PHASE 7**

SANDHILL STREET PHASE 5 - CLOCKWISE - SANDHILL STREET - CHAPEL LANE - YONDER STREET - JESU STREET - GOLD STREET - SILVER STREET - CORNHILL - SANDHILL STREET ANTI-CLOCKWISE - SANDHILL STREET - CORNHILL - GOLD STREET - JESU STREET - YONDER STREET - CHAPEL LANE - SANDHILL STREET CHAPEL LANE PHASE 6 - CHAPEL LANE - YONDER STREET - JESU STREET - GOLD STREET - SILVER STREET - CORNHILL - SANDHILL STREET VICE VERSA BROOK STREET PHASE 7 - BROOK ST, EAST ENTRANCE - BATTS LANE - JESU STREET - GOLD STREET BROOK ST, WEST ENTRANCE - GOLD STREET - SILVER STREET - CORNHILL - SANDHILL STREET - BATTS LANE