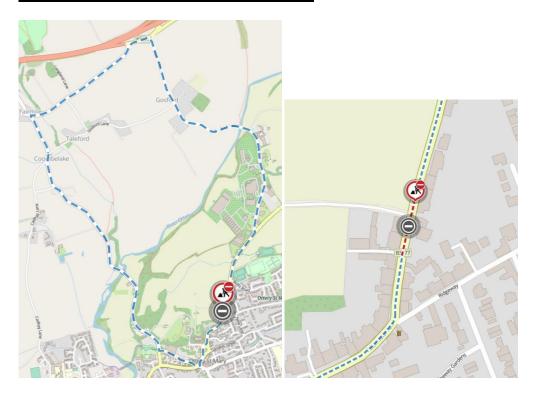

### **NORTH STREET PHASE 3 DIVERSION:**

The alternative, signed, route for vehicles will be via -

NORTH STREET PHASE 3 - CLOCKWISE - NORTH STREET - PATERNOSTER ROW - CORNHILL - GOLD STREET - MILL STREET - FAIRMILE LANE - ROAD THROUGH FAIRMILE - GOSFORD ROAD - BUTTS HILL ANTI-CLOCKWISE - BUTTS HILL - GOSFORD ROAD - ROAD THROUGH FAIRMILE -FAIRMILE LANE - HIND STREET - GOLD STREET - SILVER STREET - PATERNOSTER ROW NORTH STREET RIDGEWAY PHASE 4 - CLOCKWISE - RIDGEWAY - KENNAWAY ROAD - CHINEWAY ROAD - YONDER STREET - JESU STREET - GOLD STREET - SILVER STREET - CORNHILL - PATERNOSTER ROW - RIDGEWAY ANTI-CLOCKWISE - RIDGEWAY - PATERNOSTER ROW - CORNHILL - GOLD STREET - JESU STREET - YONDER STREET - CHINEWAY ROAD - KENNAWAY ROAD - RIDGEWAY