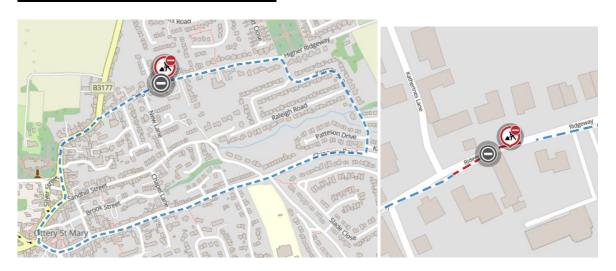

### **SANDHILL STREET PHASE 5 DIVERSION:**

## **CHAPEL LANE PHASE 6**

SANDHILL STREET PHASE 5 - CLOCKWISE - SANDHILL STREET - CHAPEL LANE - YONDER STREET - JESU STREET - GOLD STREET - SILVER STREET - CORNHILL - SANDHILL STREET ANTI-CLOCKWISE - SANDHILL STREET - CORNHILL - GOLD STREET - JESU STREET - YONDER STREET - CHAPEL LANE - SANDHILL STREET CHAPEL LANE PHASE 6 - CHAPEL LANE - YONDER STREET - JESU STREET - GOLD STREET - SILVER STREET - CORNHILL - SANDHILL STREET VICE VERSA BROOK STREET PHASE 7 - BROOK ST, EAST ENTRANCE - BATTS LANE - JESU STREET - GOLD STREET BROOK ST, WEST ENTRANCE - GOLD STREET - SILVER STREET - CORNHILL - SANDHILL STREET - BATTS LANE