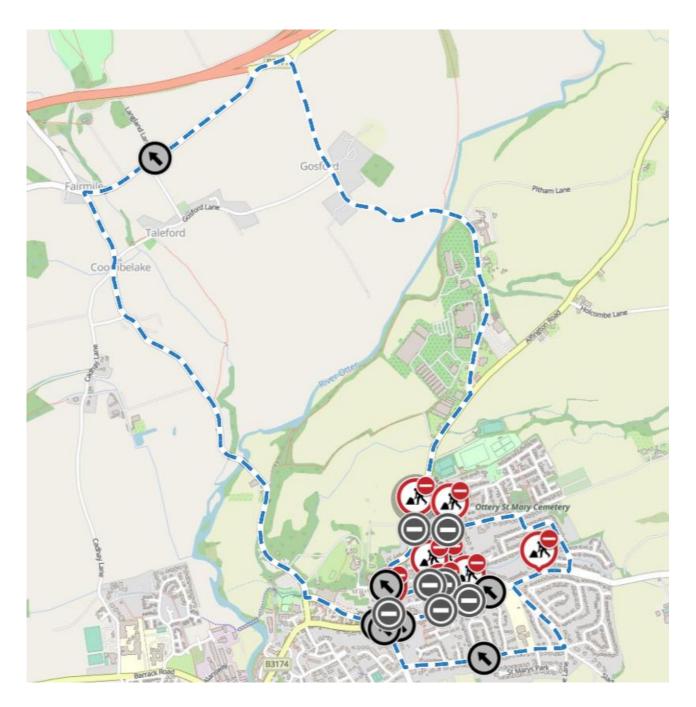

#### Roads affected -

NORTH STREET - RIDGEWAY - SANDHILL STREET - CHAPEL LANE - BROOK STREET, OTTERY ST MARY, (CLOSURES WILL NOT TAKE PLACE AT THE SAME TIME, TO BE DONE IN 7 PHASES FOR ROUGHLY 1 HOUR AT A TIME. 5 OF THE PHASES ON THIS TTRO FOR DAY WORKS).

The alternative, signed, route for vehicles will be via -

NORTH STREET PHASE 3 - CLOCKWISE - NORTH STREET - PATERNOSTER ROW - CORNHILL - GOLD STREET - MILL STREET - FAIRMILE LANE - ROAD THROUGH FAIRMILE - GOSFORD ROAD - BUTTS HILL ANTI-CLOCKWISE - BUTTS HILL - GOSFORD ROAD - ROAD THROUGH FAIRMILE -FAIRMILE LANE - HIND STREET - GOLD STREET - SILVER STREET - PATERNOSTER ROW NORTH STREET RIDGEWAY PHASE 4 - CLOCKWISE - RIDGEWAY - KENNAWAY ROAD - CHINEWAY ROAD - YONDER STREET - JESU STREET - GOLD STREET - SILVER STREET - CORNHILL - PATERNOSTER ROW - RIDGEWAY ANTI-CLOCKWISE - RIDGEWAY - PATERNOSTER ROW - CORNHILL - GOLD STREET - JESU STREET - YONDER STREET - CHINEWAY ROAD - KENNAWAY ROAD - RIDGEWAY

SANDHILL STREET PHASE 5 - CLOCKWISE - SANDHILL STREET - CHAPEL LANE - YONDER STREET - JESU STREET - GOLD STREET - SILVER STREET - CORNHILL - SANDHILL STREET ANTI-CLOCKWISE - SANDHILL STREET - CORNHILL - GOLD STREET - JESU STREET - YONDER STREET - CHAPEL LANE - SANDHILL STREET CHAPEL LANE PHASE 6 - CHAPEL LANE - YONDER STREET - JESU STREET - GOLD STREET - SILVER STREET - CORNHILL - SANDHILL STREET VICE VERSA BROOK STREET PHASE 7 - BROOK ST, EAST ENTRANCE - BATTS LANE - JESU STREET - GOLD STREET BROOK ST, WEST ENTRANCE - GOLD STREET - SILVER STREET - CORNHILL - SANDHILL STREET - BATTS LANE