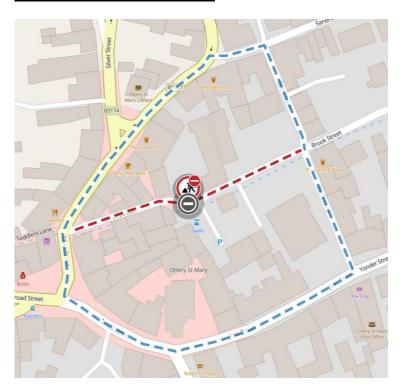

### **RIDGEWAY PHASE 4 DIVERSION:**

The alternative, signed, route for vehicles will be via -

NORTH STREET PHASE 3 - CLOCKWISE - NORTH STREET - PATERNOSTER ROW - CORNHILL - GOLD STREET - MILL STREET - FAIRMILE LANE - ROAD THROUGH FAIRMILE - GOSFORD ROAD - BUTTS HILL ANTI-CLOCKWISE - BUTTS HILL - GOSFORD ROAD - ROAD THROUGH FAIRMILE -FAIRMILE LANE - HIND STREET - GOLD STREET - SILVER STREET - PATERNOSTER ROW NORTH STREET RIDGEWAY PHASE 4 - CLOCKWISE - RIDGEWAY - KENNAWAY ROAD - CHINEWAY ROAD - YONDER STREET - JESU STREET - GOLD STREET - SILVER STREET - CORNHILL - PATERNOSTER ROW - RIDGEWAY ANTI-CLOCKWISE - RIDGEWAY - PATERNOSTER ROW - CORNHILL - GOLD STREET - JESU STREET - YONDER STREET - CHINEWAY ROAD - KENNAWAY ROAD - RIDGEWAY