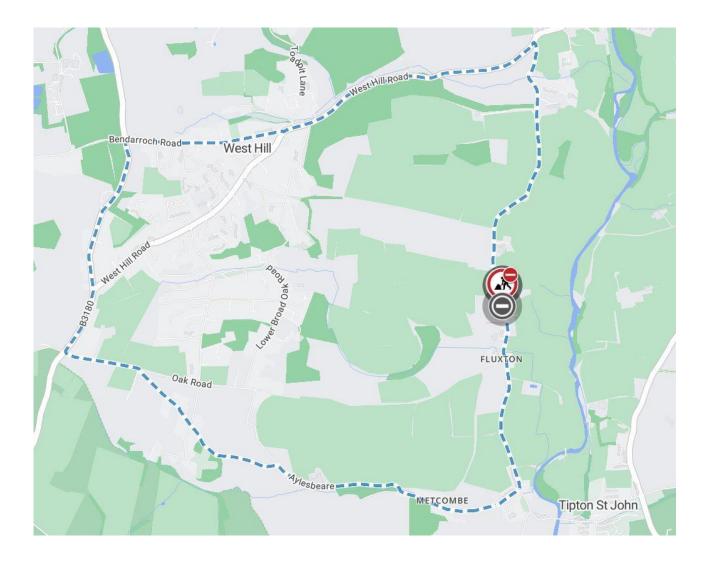

# "ROAD FROM FLUXTON FARM TO APPLE TREE COTTAGE", FLUXTON [AT HIGHER COTLEY FARM]

The alternative, signed, route for vehicles will be via - ROAD PAST THE SALSTON HOTEL, WEST HILL ROAD, BENDARROCH ROAD, ROAD FROM TIPTON CROSS TO BENDARRACH ROAD, ROAD FROM TIPTON CROSS TO HEATHLANDS CROSS, ROAD HEADING SOUTHEAST FROM HEATHLANDS CROSS, ROAD FROM HIGHER METCOMBE TO METCOMBE RISE, ROAD FROM TIPTON ST JOHN TO SEWAGE WORKS AND VICE VERSA