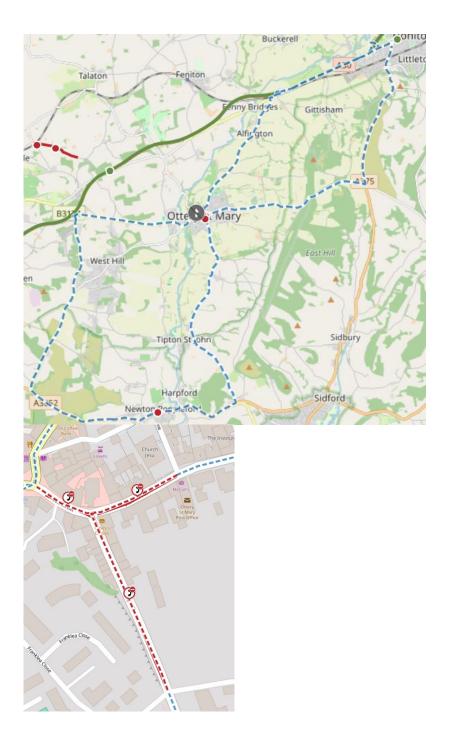

#### Roads affected -BROAD STREET, TIP HILL & JESU STREET, OTTERY ST MARY

The alternative, signed, route for vehicles will be via - ROAD FROM TIP HILL TO GERWAY LANE - ROAD FROM GERWAY LANE TO BURCOMBE GRANGE - ROAD FROM BURCOMBE GRANGE TO WOODS COOMBE - ROAD FROM WOODS COOMBE TO BOWD INN -ROAD PAST WEST BARN - FOUR ELMS HILL - STATION ROAD -HIGH STREET - EXETER ROAD - ROAD FROM HALFWAY INN TO GOOSEMOOR -ROAD PAST HALFWAY INN - ROAD PAST HEATHERDOWN FARM - ROAD HEADING SOUTH WEST FROM TIPTON CROSS - ROAD FROM TIPTON CROSS TO BENDARRACH ROAD - ROAD FROM DAISY FARM TO BENDARRACH ROAD -EXETER ROAD - BARRACK ROAD - MILL STREET - VICE VERSA.

ROAD FROM BUTTS ROAD TO GOSFORD ROAD - ROAD FROM GOSFORD ROAD TO FOUR ELMS FARM - ALPHINGTON ROAD - ROAD THROUGH ALPHINGTON -ROAD FROM IRON BRIDGE TO TURKS HEAD - EXETER ROAD - SIDMOUTH ROAD -ROAD PAST GITTISHAM HILL - ROAD FROM CHINEWAY HEAD TO HARE AND HOUNDS - CHINEWAY HILL - ROAD FROM ESANTEE TO CHINEWAY COTTAGE -CHINEWAY ROAD - BRIDGEFIELD - YONDER STREET - JESU STREET - VICE VERSA.

BOTH DIVERSIONS WILL BE IN PLACE AT THE SAME TIME.

This temporary restriction is considered necessary to enable -SAFETY FOR WORKS TO INSTALL NEW CONNECTION. 8M EXCAVATION REQUIRED ACROSS THE CARRIAGEWAY FROM MANHOLE TO FOOTWAY. 15M OF DUCT THORUGH FOOTWAY SLABS AND INSTALL A NEW BOX.