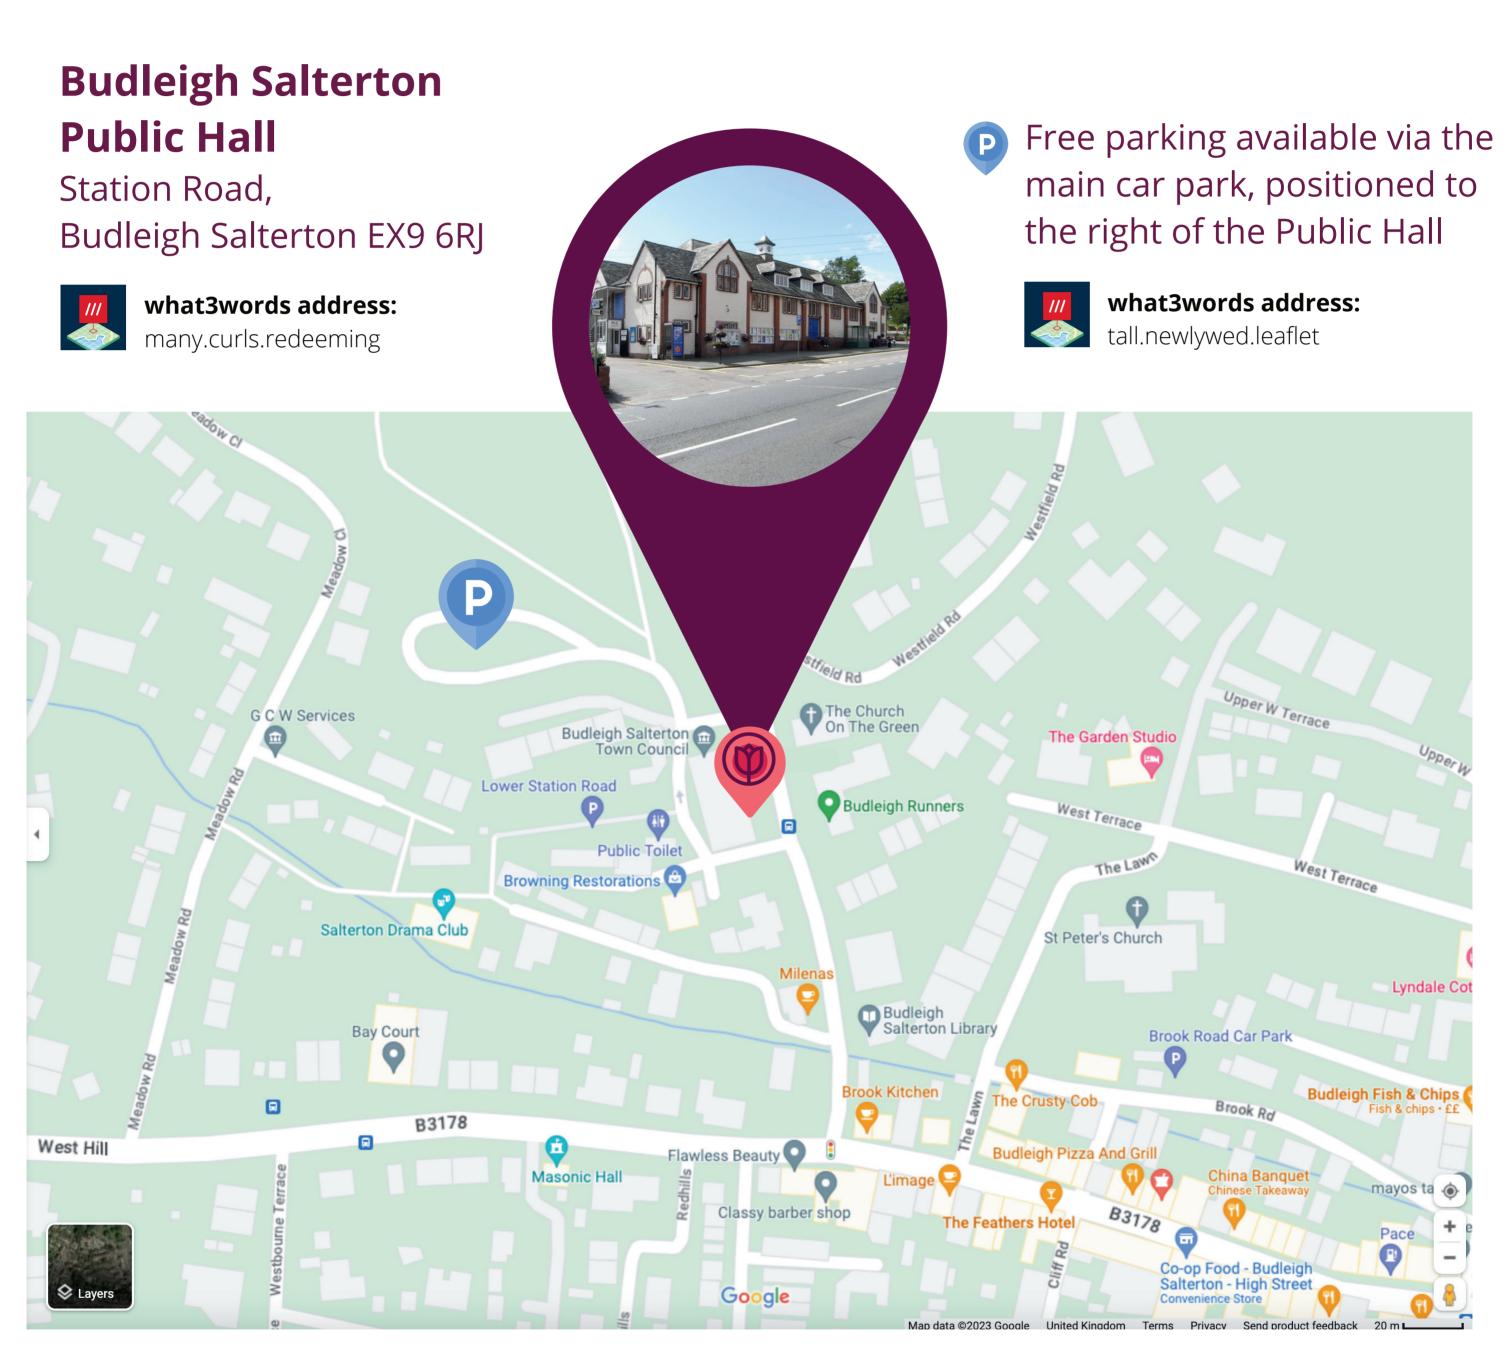

## Later Life Wellbeing for our Community

Fri 20th Oct - Budleigh Public Hall - 10.00am-2.00pm

Are you looking for things to do, a new opportunity, care and support, companionship, activities, employment or advice in our local community?

## **Travelling by Bus?**

The 157, 357 and 58 services travel to Budleigh Salterton from Exmouth, Sidmouth and Exeter.

Visit the Stagecoach online route planner for details.